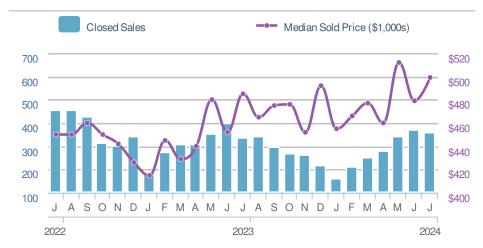

| Closed Sales                   |                      | 359                     |              |  |  |
|--------------------------------|----------------------|-------------------------|--------------|--|--|
| -3.0%<br>from Jun 2024:<br>370 |                      | 6.5% from Jul 2023: 337 |              |  |  |
| YTD                            | 2024<br><b>2,068</b> | 2023<br><b>2,238</b>    | +/-<br>-7.6% |  |  |
| 5-year Jul average: <b>459</b> |                      |                         |              |  |  |