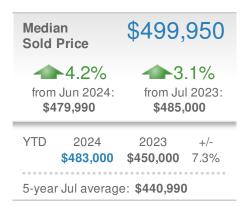

361            |      |  |  |
| YTD                            | 2024         | 2023           | +/-  |  |  |
|                                | <b>2,806</b> | <b>2,758</b>   | 1.7% |  |  |
| 5-year Jul average: <b>525</b> |              |                |      |  |  |



| Closed Sales                   |                      | 359                     |              |  |  |
|--------------------------------|----------------------|-------------------------|--------------|--|--|
| -3.0%<br>from Jun 2024:<br>370 |                      | 6.5% from Jul 2023: 337 |              |  |  |
| YTD                            | 2024<br><b>2,068</b> | 2023<br><b>2,238</b>    | +/-<br>-7.6% |  |  |
| 5-year Jul average: <b>459</b> |                      |                         |              |  |  |