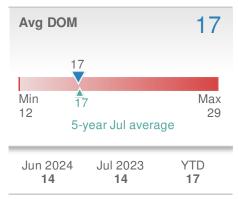

|      |  |  |
| YTD                            | 2024         | 2023           | +/-  |  |  |
|                                | <b>2,806</b> | <b>2,758</b>   | 1.7% |  |  |
| 5-year Jul average: <b>525</b> |              |                |      |  |  |



| Closed Sales                   |                      | 359                     |              |  |  |
|--------------------------------|----------------------|-------------------------|--------------|--|--|
| -3.0%<br>from Jun 2024:<br>370 |                      | 6.5% from Jul 2023: 337 |              |  |  |
| YTD                            | 2024<br><b>2,068</b> | 2023<br><b>2,238</b>    | +/-<br>-7.6% |  |  |
| 5-year Jul average: <b>459</b> |                      |                         |              |  |  |