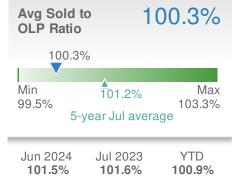

|      |  |  |
| YTD                            | 2024         | 2023           | +/-  |  |  |
|                                | <b>2,806</b> | <b>2,758</b>   | 1.7% |  |  |
| 5-year Jul average: <b>525</b> |              |                |      |  |  |



| Closed Sales                   |                      | 359                     |              |  |  |
|--------------------------------|----------------------|-------------------------|--------------|--|--|
| -3.0%<br>from Jun 2024:<br>370 |                      | 6.5% from Jul 2023: 337 |              |  |  |
| YTD                            | 2024<br><b>2,068</b> | 2023<br><b>2,238</b>    | +/-<br>-7.6% |  |  |
| 5-year Jul average: <b>459</b> |                      |                         |              |  |  |