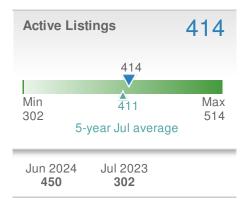

|      |  |  |
| YTD                            | 2024         | 2023           | +/-  |  |  |
|                                | <b>2,806</b> | <b>2,758</b>   | 1.7% |  |  |
| 5-year Jul average: <b>525</b> |              |                |      |  |  |



| Closed Sales                   |                      | 359                     |              |  |  |
|--------------------------------|----------------------|-------------------------|--------------|--|--|
| -3.0%<br>from Jun 2024:<br>370 |                      | 6.5% from Jul 2023: 337 |              |  |  |
| YTD                            | 2024<br><b>2,068</b> | 2023<br><b>2,238</b>    | +/-<br>-7.6% |  |  |
| 5-year Jul average: <b>459</b> |                      |                         |              |  |  |