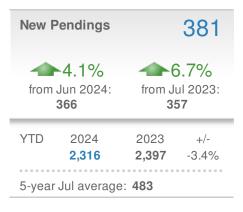

## **July 2024**

## Frederick County, MD

| New Listings                   |              | 345            |      |  |  |
|--------------------------------|--------------|----------------|------|--|--|
| -5.2%                          |              | -4.4%          |      |  |  |
| from Jun 2024:                 |              | from Jul 2023: |      |  |  |
| 364                            |              | 361            |      |  |  |
| YTD                            | 2024         | 2023           | +/-  |  |  |
|                                | <b>2,806</b> | <b>2,758</b>   | 1.7% |  |  |
| 5-year Jul average: <b>525</b> |              |                |      |  |  |



| Closed Sales                   |                      | 359                     |              |  |  |
|--------------------------------|----------------------|-------------------------|--------------|--|--|
| -3.0%<br>from Jun 2024:<br>370 |                      | 6.5% from Jul 2023: 337 |              |  |  |
| YTD                            | 2024<br><b>2,068</b> | 2023<br><b>2,238</b>    | +/-<br>-7.6% |  |  |
| 5-year Jul average: <b>459</b> |                      |                         |              |  |  |